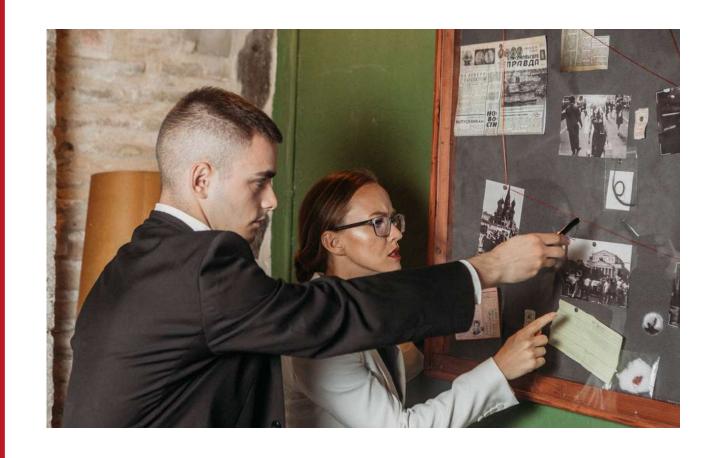

### **SECRET SERVICE**

Players: 3-8 people

Duration: 60 minutes

Theme: detective, mystery

Web: <a href="https://lock-clock.com/en/game/secretservice">https://lock-clock.com/en/game/secretservice</a>