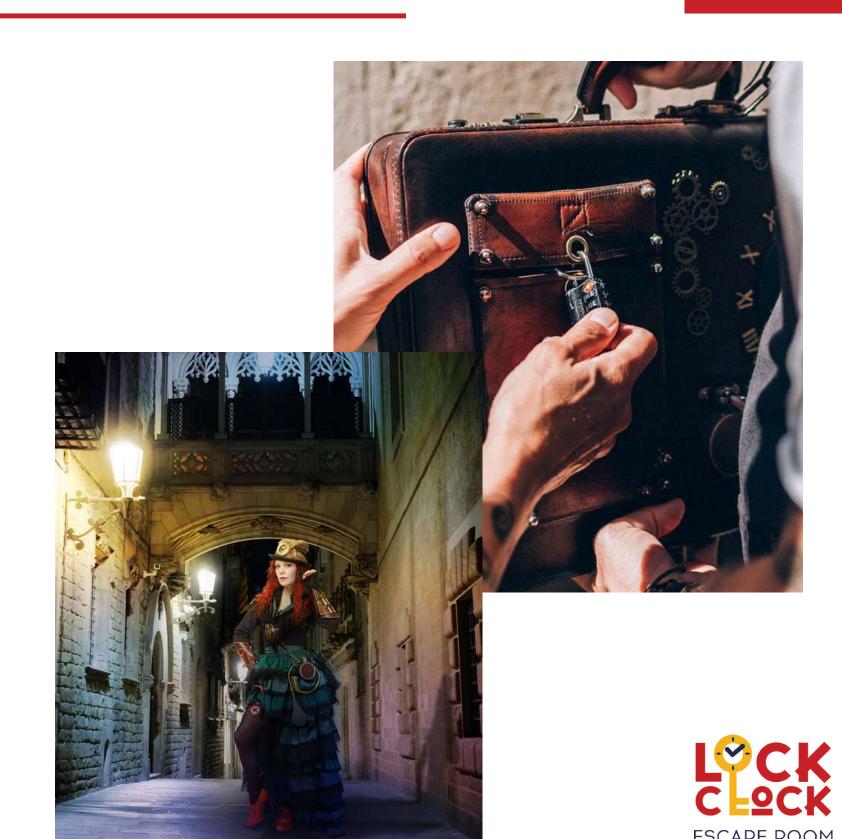

### THE LABYRINTH OF TIME

A new format of escape games. All the action takes place in the streets of the Gothic Quarter of Barcelona. Players will become time travelers and will have a maximum of 2 hours to recover a lost clock mechanism before the gates of the Labyrinth of Time will close forever.

Players: 2-18 people

Duration: 120 minutes

Theme: mystery, time travel

Web: <a href="https://lock-clock.com/en/game/laberinto">https://lock-clock.com/en/game/laberinto</a>