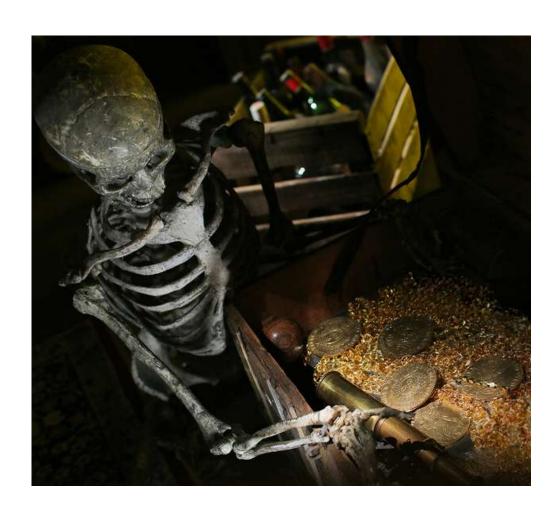

#### **AZTEC TREASURE**

Players: 2-6 people

Duration: 60 minutes

Theme: adventure, pirate

Web: <a href="https://lock-clock.com/en/game/conquistadors">https://lock-clock.com/en/game/conquistadors</a>